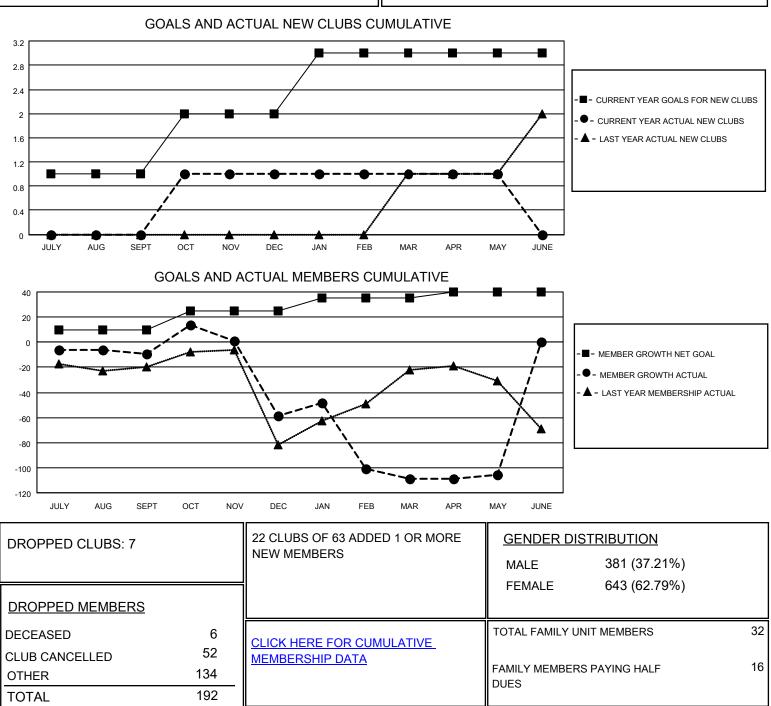

## LOCATION TURKEY

District 118 U

Results as of: 5/31/2021

| Clubs                 |               |           |               | Members               |                        |                         |                                                    |
|-----------------------|---------------|-----------|---------------|-----------------------|------------------------|-------------------------|----------------------------------------------------|
| RESULTS FOR 2020-2021 |               |           |               | RESULTS FOR 2020-2021 |                        |                         |                                                    |
| QUARTER               | NEW CLUB GOAL | NEW CLUBS | DROPPED CLUBS | QUARTER MEMI          | BER GROWTH NET<br>GOAL | MEMBER GROWTH<br>ACTUAL | DROPPED<br>MEMBERS ACTUAL<br>(including transfers) |
| JULY/AUG/SEPT         | 1             | 0         | 0             | JULY/AUG/SEPT         | 10                     | 16                      | 20                                                 |
| OCT/NOV/DEC           | 1             | 1         | 0             | OCT/NOV/DEC           | 15                     | 37                      | 87                                                 |
| JAN/FEB/MAR           | 1             | 0         | 6             | JAN/FEB/MAR           | 10                     | 32                      | 77                                                 |
| APR/MAY/JUNE          | 0             | 0         | 1             | APR/MAY/JUNE          | 5                      | 12                      | 8                                                  |